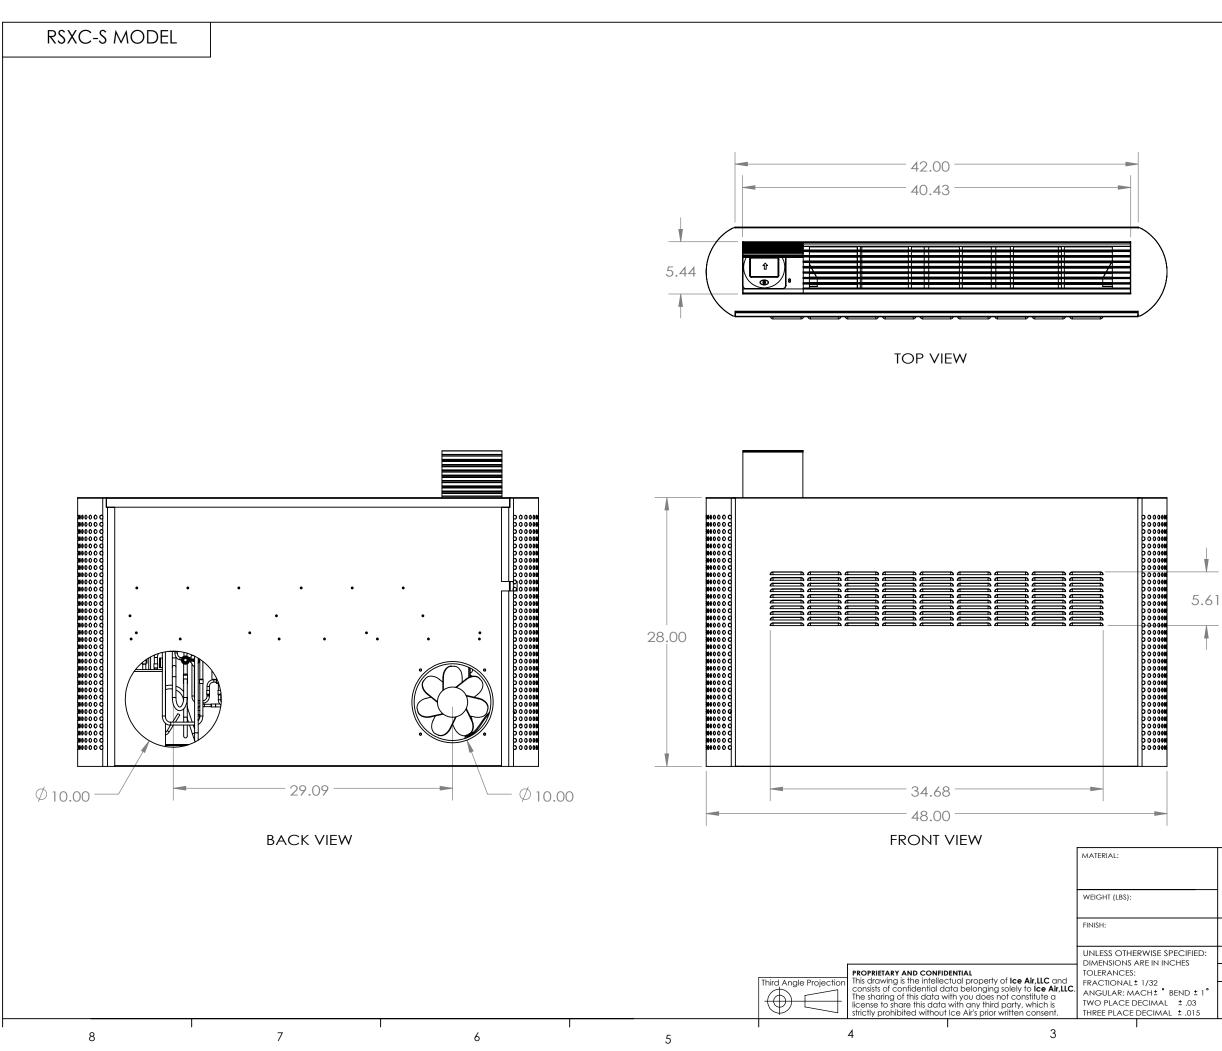

|  |  |
| 1.75                       |                                                                                                                                         |  |  |
|                            | 7,<br>6,300<br>1<br>7,<br>5,200<br>3<br>115<br>5,9<br>6<br>5,5<br>6<br>10,6<br>15<br>1/25<br>3<br>LOW A<br>PERFOR<br>6,<br>2<br>2<br>5, |  |  |

## **SPECIFICATION NOTES:**

- Rated performances in cooling mode @ 80F/67F DB/WB Indoors and 95F/75F DB/WB Ambient
  Rated performances in heating mode @ 70F/60F DB/WB Indoors and 47F/43F DB/WB Ambient

#### **GENERAL NOTES:**

1: For use as a complete assembly only. Fo replacement unit applications, consult Manufacturer.

### **CUSTOM NOTES**