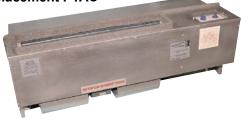

#### **RS16 Replacement PTAC**

replaces **AAF TYPE 16 MQE PNES SERIES 16 AAF TYPE 45** 

For a list of other PTAC manufacturers that we replace, see reverse side.