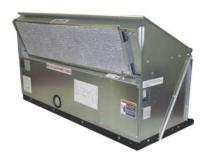

#### **Console Water Source Heat Pumps**

- · Universal left and right piping
- Sound attenuation package
- 14+ EERs

### Replaces:

**WM** equipment **WWMF/WWMS WMHC WWZF/WWZS** 

80 Hartford Avenue, Mount Vernon, NY 10553 Tel: 877-ICE-AIR-1 (877-423-2471)

Main: 914-668-4700 Fax: 914-668-5643 email: sales@ice-air.com www.ice-air.com