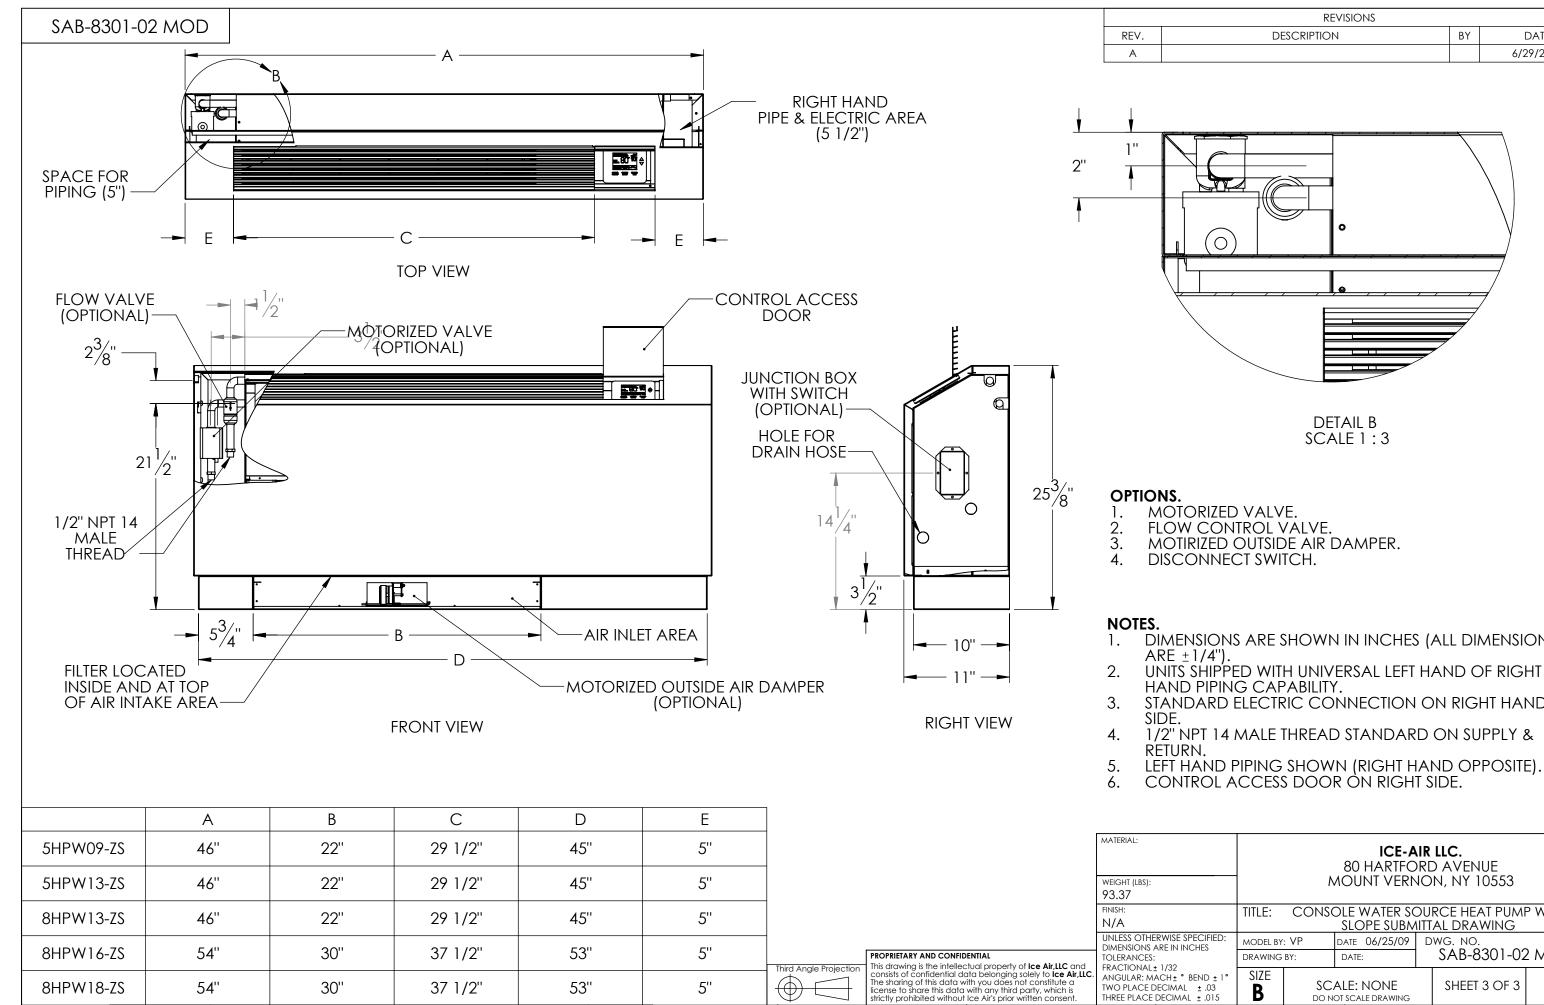

DATE 6/29/2009

- DIMENSIONS ARE SHOWN IN INCHES (ALL DIMENSIONS
- UNITS SHIPPED WITH UNIVERSAL LEFT HAND OF RIGHT
- STANDARD ELECTRIC CONNECTION ON RIGHT HAND
- 1/2" NPT 14 MALE THREAD STANDARD ON SUPPLY &

| MATERIAL:  WEIGHT (LBS): 93.37                                                                            | ICE-AIR LLC.<br>80 HARTFORD AVENUE<br>MOUNT VERNON, NY 10553       |                                     |               |   |              |          |
|-----------------------------------------------------------------------------------------------------------|--------------------------------------------------------------------|-------------------------------------|---------------|---|--------------|----------|
| FINISH:<br>N/A                                                                                            | TITLE: CONSOLE WATER SOURCE HEAT PUMP WITH SLOPE SUBMITTAL DRAWING |                                     |               |   |              |          |
| UNLESS OTHERWISE SPECIFIED:<br>DIMENSIONS ARE IN INCHES                                                   | MODEL BY: VP                                                       |                                     | DATE 06/25/09 |   | G. NO.       |          |
| TOLERANCES:                                                                                               | DRAWING BY:                                                        |                                     | DATE:         | S | AB-8301-02   | 2 MOD    |
| FRACTIONAL ± 1/32<br>ANGULAR: MACH ± ° BEND ± 1°<br>TWO PLACE DECIMAL ± .03<br>THREE PLACE DECIMAL ± .015 | SIZE<br><b>B</b>                                                   | SCALE: NONE<br>DO NOT SCALE DRAWING |               | Š | SHEET 3 OF 3 | rev<br>G |
|                                                                                                           |                                                                    |                                     |               |   |              |          |