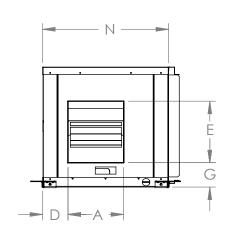

## **END DISCHARGE VIEW**

## **DIMENSIONAL DATA (IN INCHES)**

| UNIT SIZE |      | DIMENSIONS |      |     |      |     |     |     |    |     |    |     |    |    |       |      |
|-----------|------|------------|------|-----|------|-----|-----|-----|----|-----|----|-----|----|----|-------|------|
|           | Α    | В          | С    | D   | E    | F   | G   | Н   | J  | K   | L  | М   | N  | P  | R     | T    |
| 07,09,12  | 9.6  | 2.9        | 8.5  | 3.7 | 4.8  | 1.8 | 5.0 | 3.5 | 22 | 1.3 | 34 | 3.8 | 20 | 34 | 12.0  | 17.5 |
| 15,18     | 9.3  | 3.0        | 14.0 | 4.0 | 7.0  | 7.9 | 2.0 | 3.5 | 22 | 1.3 | 42 | 3.8 | 20 | 42 | 17    | 17.5 |
| 24,30     | 9.3  | 3.0        | 15.2 | 4.0 | 7.0  | 8.9 | 2.3 | 3.5 | 22 | 1.3 | 42 | 3.8 | 20 | 42 | 18.25 | 17.5 |
| 36,42     | 9.3  | 3.3        | 17.0 | 4.3 | 10.3 | 6.2 | 4.0 | 3.5 | 23 | 1.3 | 46 | 3.8 | 21 | 46 | 21    | 18.5 |
| 48,60,70  | 14.7 | 4.9        | 20.0 | 5.8 | 13.5 | 8.0 | 2.0 | 3.5 | 30 | 1.3 | 52 | 3.8 | 28 | 52 | 23    | 25.5 |