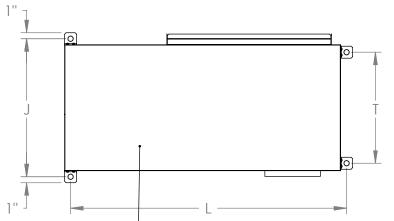

## **DIMENSIONAL DATA (IN INCHES)**

| UNIT SIZE |      | DIMENSIONS |      |     |      |     |     |     |    |     |    |     |    |    |       |      |
|-----------|------|------------|------|-----|------|-----|-----|-----|----|-----|----|-----|----|----|-------|------|
|           | Α    | В          | С    | D   | E    | F   | G   | Н   | J  | K   | L  | М   | N  | P  | R     | T    |
| 07,09,12  | 9.6  | 2.9        | 8.5  | 3.7 | 4.8  | 1.8 | 5.0 | 3.5 | 22 | 1.3 | 34 | 3.8 | 20 | 34 | 12.0  | 17.5 |
| 15,18     | 9.3  | 3.0        | 14.0 | 4.0 | 7.0  | 7.9 | 2.0 | 3.5 | 22 | 1.3 | 42 | 3.8 | 20 | 42 | 17    | 17.5 |
| 24,30     | 9.3  | 3.0        | 15.2 | 4.0 | 7.0  | 8.9 | 2.3 | 3.5 | 22 | 1.3 | 42 | 3.8 | 20 | 42 | 18.25 | 17.5 |
| 36,42     | 9.3  | 3.3        | 17.0 | 4.3 | 10.3 | 6.2 | 4.0 | 3.5 | 23 | 1.3 | 46 | 3.8 | 21 | 46 | 21    | 18.5 |
| 48,60,70  | 14.7 | 4.9        | 20.0 | 5.8 | 13.5 | 8.0 | 2.0 | 3.5 | 30 | 1.3 | 52 | 3.8 | 28 | 52 | 23    | 25.5 |