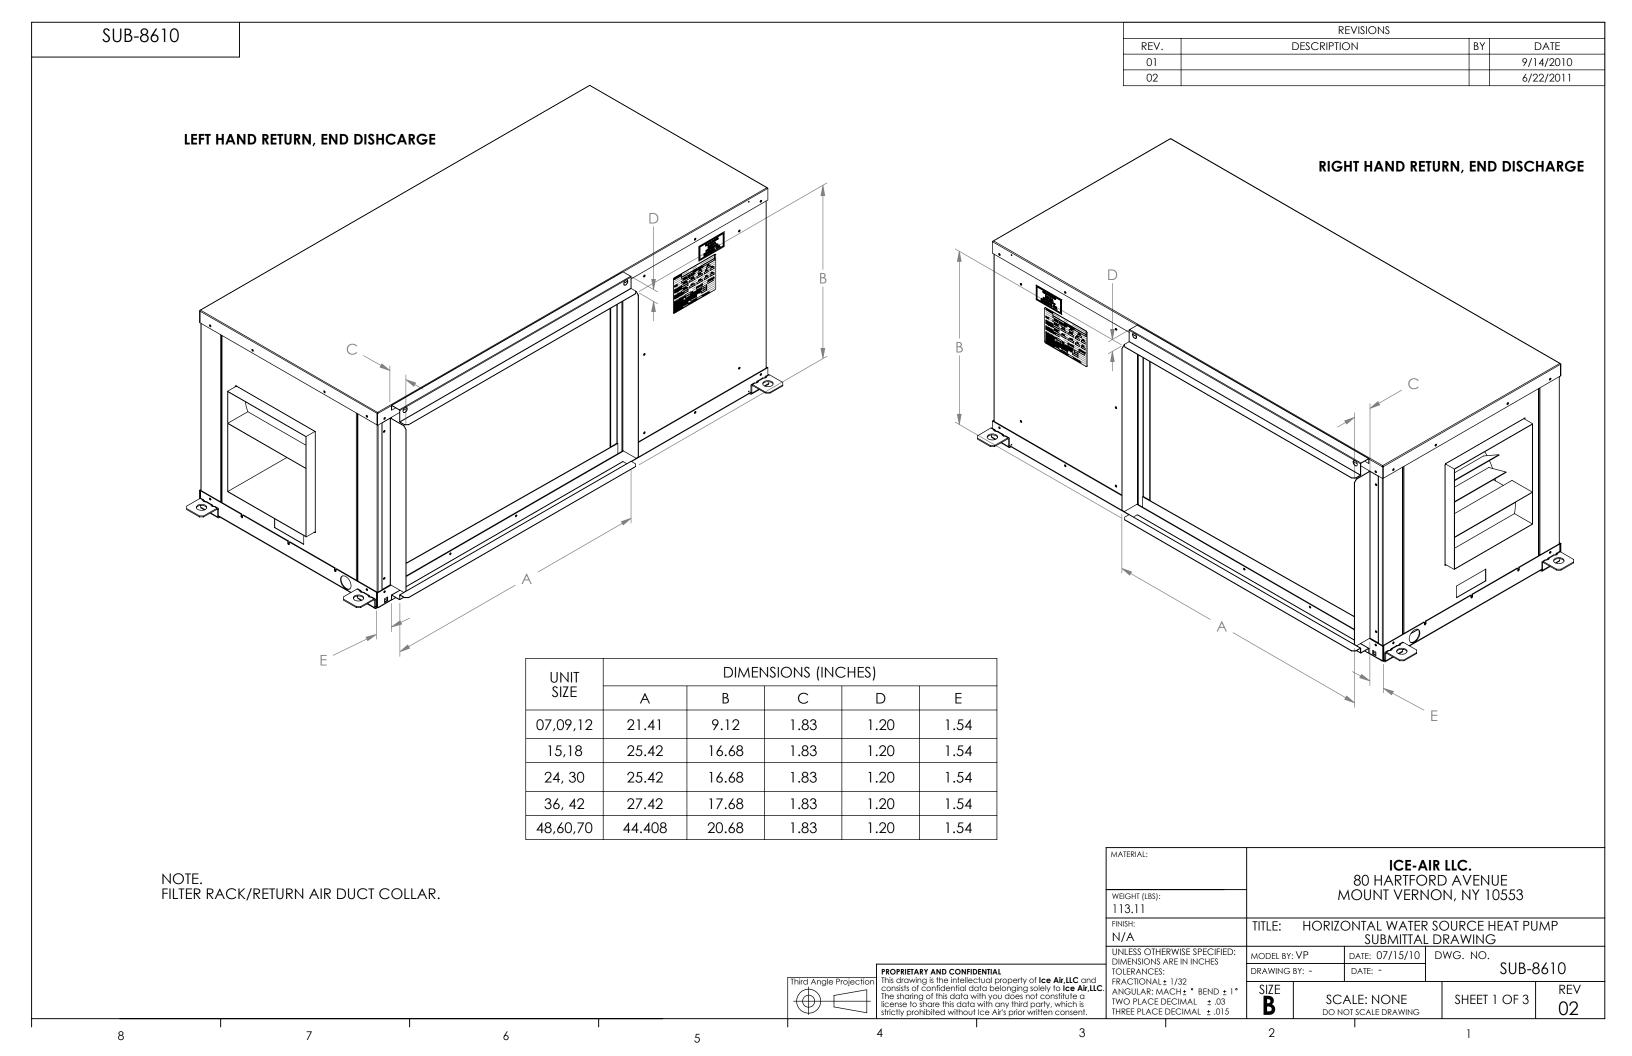

# **DIMENSIONAL DATA: END AND STRAIGHT DISCHARGE**

### PHYSICAL DATE

| UNIT SIZE                  | 07,09,12          | 15,18          | 24, 30             | 36, 42         | <b>48,60,70</b><br>28"Wx52"Lx23"H |  |  |
|----------------------------|-------------------|----------------|--------------------|----------------|-----------------------------------|--|--|
| OVERALL UNIT DIMENSIONS    | 20"Wx34"Lx11.50"H | 20"Wx42"Lx17"H | 20"Wx42"Lx18 1/4"H | 21"Wx46"Lx20"H |                                   |  |  |
| WATER CONNECTIONS, FPT     | 1/2               | 1/2            | 3/4                | 3/4            | 3/4                               |  |  |
| CONDENSATE CONNECTION, FPT | 3/4               | 3/4            | 3/4                | 3/4            | 3/4                               |  |  |

## **DIMENSIONAL DATA (IN INCHES)**

| UNIT SIZE |      | DIMENSIONS |      |     |      |     |     |     |    |     |    |     |    |    |       |      |
|-----------|------|------------|------|-----|------|-----|-----|-----|----|-----|----|-----|----|----|-------|------|
|           | Α    | В          | С    | D   | E    | F   | G   | Н   | J  | K   | L  | М   | N  | P  | R     | T    |
| 07,09,12  | 9.6  | 2.9        | 8.5  | 3.7 | 4.8  | 1.8 | 5.0 | 3.5 | 22 | 1.3 | 34 | 3.8 | 20 | 34 | 12.0  | 17.5 |
| 15,18     | 9.3  | 3.0        | 14.0 | 4.0 | 7.0  | 7.9 | 2.0 | 3.5 | 22 | 1.3 | 42 | 3.8 | 20 | 42 | 17    | 17.5 |
| 24,30     | 9.3  | 3.0        | 15.2 | 4.0 | 7.0  | 8.9 | 2.3 | 3.5 | 22 | 1.3 | 42 | 3.8 | 20 | 42 | 18.25 | 17.5 |
| 36,42     | 9.3  | 3.3        | 17.0 | 4.3 | 10.3 | 6.2 | 4.0 | 3.5 | 23 | 1.3 | 46 | 3.8 | 21 | 46 | 21    | 18.5 |
| 48,60,70  | 14.7 | 4.9        | 20.0 | 5.8 | 13.5 | 8.0 | 2.0 | 3.5 | 30 | 1.3 | 52 | 3.8 | 28 | 52 | 23    | 25.5 |

- RIGHT AND LEFT HAND RETURN DETERMINED BY FACING THE WATER CONNECTION SIDE OF THE UNIT.
  BLOWER HOUSING ASSEMBLY CONVERTS FROM STRAIGHT DISCHARGE TO END DISCHARGE.
- DIMENSIONS ARE APPROXIMATE.
- LEFT HAND RETURN SHOWN. RIGHT HAND RETURN OPTIONAL.