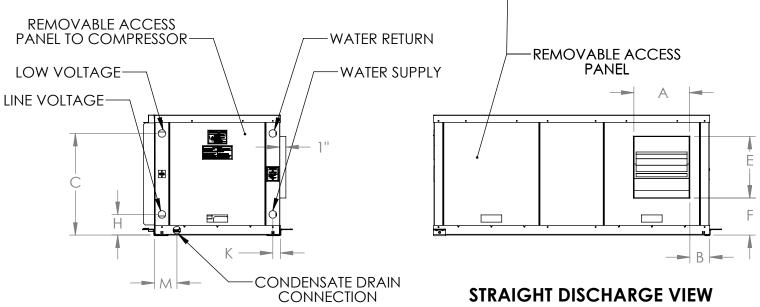

## **END DISCHARGE VIEW**

## **DIMENSIONAL DATA (IN INCHES)**

| UNIT SIZE |      | DIMENSIONS |      |     |      |     |     |     |    |     |    |     |    |    |       |      |
|-----------|------|------------|------|-----|------|-----|-----|-----|----|-----|----|-----|----|----|-------|------|
|           | Α    | В          | С    | D   | E    | F   | G   | Н   | J  | K   | L  | М   | N  | P  | R     | T    |
| 07,09,12  | 9.6  | 2.9        | 8.5  | 3.7 | 4.8  | 1.8 | 5.0 | 3.5 | 22 | 1.3 | 34 | 3.8 | 20 | 34 | 12.0  | 17.5 |
| 15,18     | 9.3  | 3.0        | 14.0 | 4.0 | 7.0  | 7.9 | 2.0 | 3.5 | 22 | 1.3 | 42 | 3.8 | 20 | 42 | 17    | 17.5 |
| 24,30     | 9.3  | 3.0        | 15.2 | 4.0 | 7.0  | 8.9 | 2.3 | 3.5 | 22 | 1.3 | 42 | 3.8 | 20 | 42 | 18.25 | 17.5 |
| 36,42     | 9.3  | 3.3        | 17.0 | 4.3 | 10.3 | 6.2 | 4.0 | 3.5 | 23 | 1.3 | 46 | 3.8 | 21 | 46 | 21    | 18.5 |
| 48,60,70  | 14.7 | 4.9        | 20.0 | 5.8 | 13.5 | 8.0 | 2.0 | 3.5 | 30 | 1.3 | 52 | 3.8 | 28 | 52 | 23    | 25.5 |

- RIGHT AND LEFT HAND RETURN DETERMINED BY FACING THE WATER CONNECTION SIDE OF THE UNIT.
  BLOWER HOUSING ASSEMBLY CONVERTS FROM STRAIGHT DISCHARGE TO END DISCHARGE.
- DIMENSIONS ARE APPROXIMATE.
- LEFT HAND RETURN SHOWN. RIGHT HAND RETURN OPTIONAL.