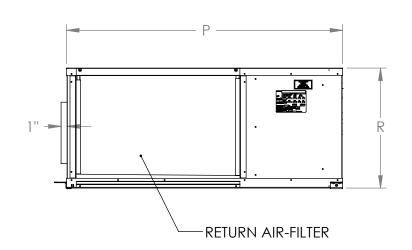

## **DIMENSIONAL DATA (IN INCHES)**

| UNIT SIZE |      | DIMENSIONS |      |     |      |     |     |     |    |     |    |     |    |    |       |      |
|-----------|------|------------|------|-----|------|-----|-----|-----|----|-----|----|-----|----|----|-------|------|
|           | Α    | В          | С    | D   | E    | F   | G   | Н   | J  | K   | L  | М   | N  | P  | R     | T    |
| 07,09,12  | 9.6  | 2.9        | 8.5  | 3.7 | 4.8  | 1.8 | 5.0 | 3.5 | 22 | 1.3 | 34 | 3.8 | 20 | 34 | 12.0  | 17.5 |
| 15,18     | 9.3  | 3.0        | 14.0 | 4.0 | 7.0  | 7.9 | 2.0 | 3.5 | 22 | 1.3 | 42 | 3.8 | 20 | 42 | 17    | 17.5 |
| 24,30     | 9.3  | 3.0        | 15.2 | 4.0 | 7.0  | 8.9 | 2.3 | 3.5 | 22 | 1.3 | 42 | 3.8 | 20 | 42 | 18.25 | 17.5 |
| 36,42     | 9.3  | 3.3        | 17.0 | 4.3 | 10.3 | 6.2 | 4.0 | 3.5 | 23 | 1.3 | 46 | 3.8 | 21 | 46 | 21    | 18.5 |
| 48,60,70  | 14.7 | 4.9        | 20.0 | 5.8 | 13.5 | 8.0 | 2.0 | 3.5 | 30 | 1.3 | 52 | 3.8 | 28 | 52 | 23    | 25.5 |