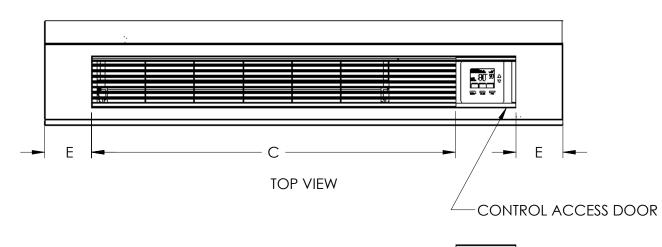

|  |        | Α   | В   | С   | D   | E   | F   |
|--|--------|-----|-----|-----|-----|-----|-----|
|  | 8CHW09 | 54" | 31" | 38" | 53" | 5"  | 11" |
|  | 8CHW12 | 54" | 31" | 38" | 53" | 5"  | 11" |
|  | 8CHW16 | 54" | 31" | 38" | 53" | 5 " | 11" |

RIGHT VIEW

8

- NOTES.

  1. DIMENSIONS ARE SHOWN IN INCHES.

  2. ALL DIMENSIONS ARE ±1/4".

  3. UNIT IS SHIPPED WITH BOTTOM/CENTERED PIPING CAPABILITY.

  4. OPTIONAL OUTSIDE AIR DOOR SHOWN.

  5. SUPPLY AND RETURN PIPES HAVE 1/2" THREADED FEMALE ADAPTER.