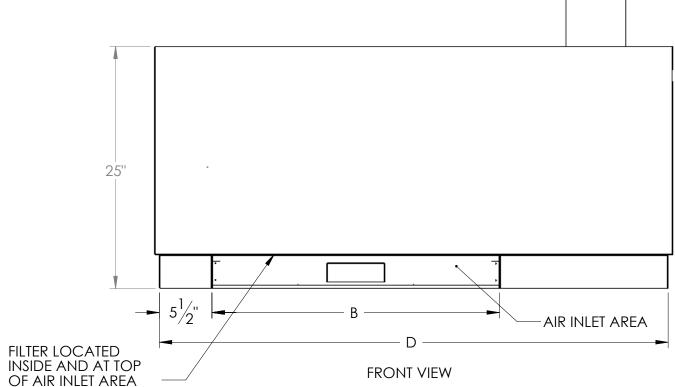

|  |        | Α   | В   | С   | D   | E   | F   |
|--|--------|-----|-----|-----|-----|-----|-----|
|  | 8CHW09 | 54" | 31" | 38" | 53" | 5"  | 11" |
|  | 8CHW12 | 54" | 31" | 38" | 53" | 5"  | 11" |
|  | 8CHW16 | 54" | 31" | 38" | 53" | 5 " | 11" |

RIGHT VIEW

8

- NOTES.

  1. DIMENSIONS ARE SHOWN IN INCHES.

  2. ALL DIMENSIONS ARE ±1/4".

  3. UNIT IS SHIPPED WITH BOTTOM/CENTERED PIPING CAPABILITY.

  4. OPTIONAL OUTSIDE AIR DOOR SHOWN.

  5. SUPPLY AND RETURN PIPES HAVE 1/2" THREADED FEMALE ADAPTER.