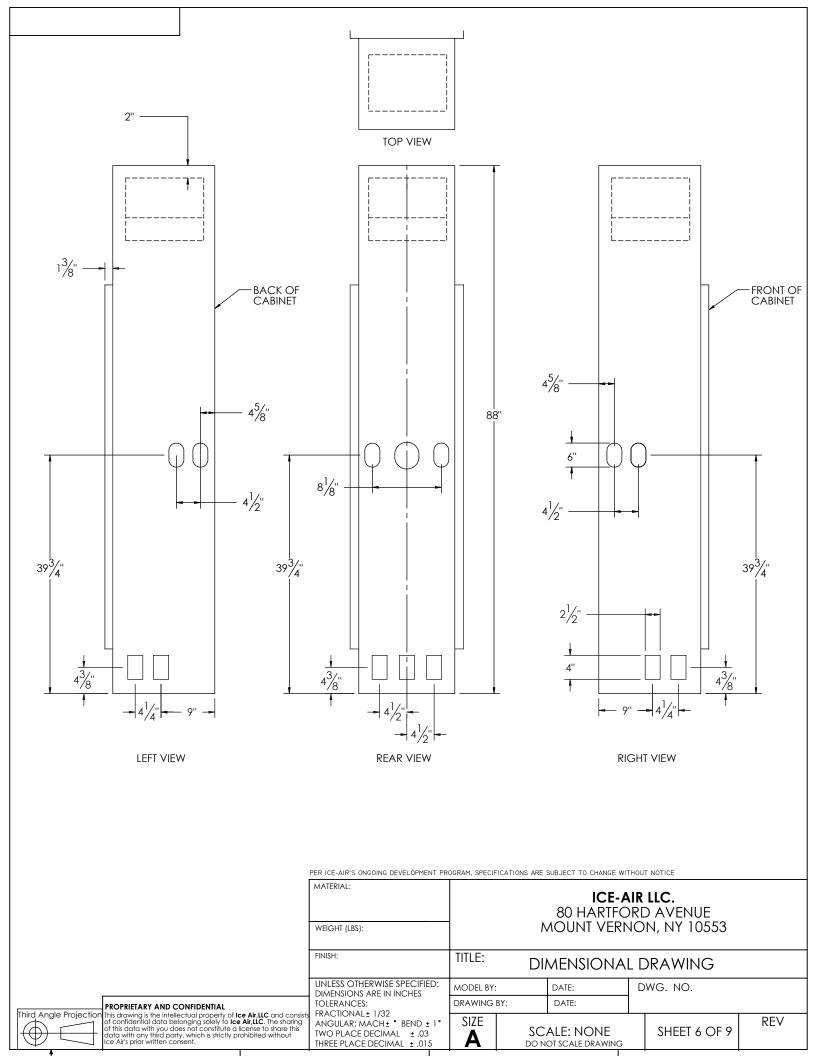

PER ICE-AIR'S ONGOING DEVELOPMENT PROGRAM, SPECIFICATIONS ARE SUBJECT TO CHANGE WITHOUT NOTICE

|                                                                                                                                                                      | PER ICE-AIR'S ONGOING DEVELOPMENT PROGRAM, SPECIFICATIONS ARE SUBJECT TO CHANGE WITHOUT NOTICE                                                            |           |                                                              |                               |              |     |  |  |
|----------------------------------------------------------------------------------------------------------------------------------------------------------------------|-----------------------------------------------------------------------------------------------------------------------------------------------------------|-----------|--------------------------------------------------------------|-------------------------------|--------------|-----|--|--|
|                                                                                                                                                                      | MATERIAL: WEIGHT (LBS):                                                                                                                                   |           | ICE-AIR LLC.<br>80 HARTFORD AVENUE<br>MOUNT VERNON, NY 10553 |                               |              |     |  |  |
|                                                                                                                                                                      | FINISH:                                                                                                                                                   | TITLE:    | TITLE: HYBRID VERTICAL WSHP                                  |                               |              |     |  |  |
|                                                                                                                                                                      | UNLESS OTHERWISE SPECIFIED: DIMENSIONS ARE IN INCHES TOLERANCES: FRACTIONAL± 1/32 ANGULAR: MACH± ° BEND±1° TWO PLACE DECIMAL±.03 THREE PLACE DECIMAL±.015 | MODEL BY: | MODEL BY: VP DATE: 07/14/08 DWG. NO.                         |                               | DWG. NO.     |     |  |  |
| PROPRIETARY AND CONFIDENTIAL THIS DRAWING IS PROPERTY OF ICE-AIR, LLC. IT MAY NOT BE REPRODUCED, DUPLICATED OR OTHERWISE COPIED WITHOUT PRIOR WRITTEN AUTHORIZATION. |                                                                                                                                                           | DRAWING I | BY:                                                          | DATE:                         |              |     |  |  |
|                                                                                                                                                                      |                                                                                                                                                           | SIZE      |                                                              | ALE: NONE<br>OT SCALE DRAWING | SHEET 4 OF 9 | REV |  |  |
| · ·                                                                                                                                                                  |                                                                                                                                                           | •         |                                                              |                               | · -          | -   |  |  |