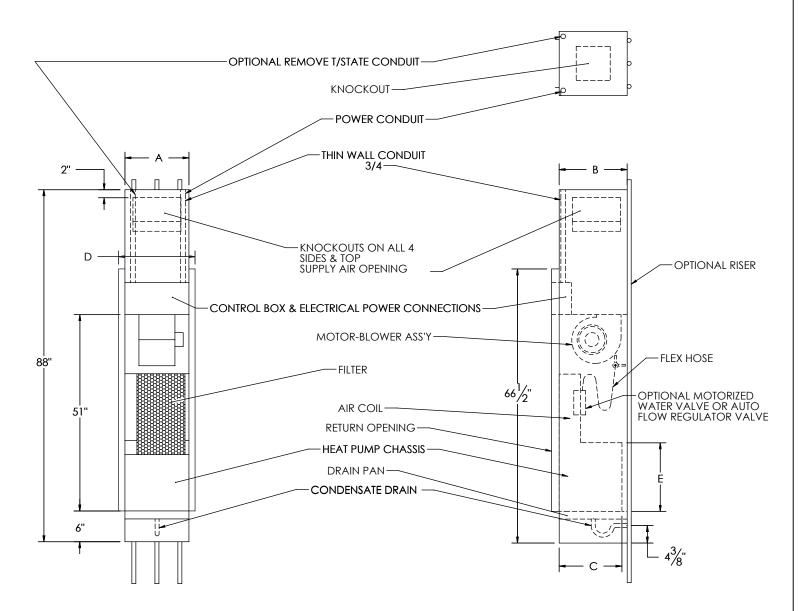

| UNIT SIZE | Α  | В  | С  | D      | Е  |  |
|-----------|----|----|----|--------|----|--|
| VWSHP-09  | 16 | 17 | 15 | 18 7/8 | 18 |  |
| VWSHP-12  | 16 | 17 | 15 | 18 7/8 | 18 |  |
| VWSHP-15  | 16 | 17 | 15 | 18 7/8 | 18 |  |
| VWSHP-18  | 18 | 20 | 18 | 20 7/8 | 19 |  |
| VWSHP-24  | 18 | 20 | 18 | 20 7/8 | 19 |  |
| VWSHP-30  | 22 | 24 | 22 | 24 7/8 | 20 |  |
| VWSHP-36  | 22 | 24 | 22 | 24 7/8 | 20 |  |