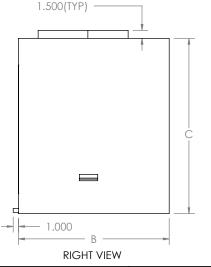

**TOP VIEW** 

ISOMETRIC VIEW (FRONT-LEFT)

ISOMETRIC VIEW

5

WIRING COMPARTMENT ACCESS--INDOOR COIL - 1.500(TYP) .625  $\emptyset.750$ 2.103 -CONDENSATE ─ 1.500(TYP) **OUTLET TUBE)** 

FRONT VIEW

This drawing is the intellectual property of Ice Air, LLC and