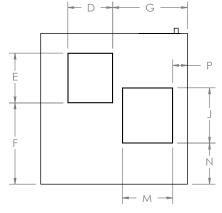

APA-10430

|           | _     |       |       |       | _     |       |       |       |       |       |      |       |      |      |
|-----------|-------|-------|-------|-------|-------|-------|-------|-------|-------|-------|------|-------|------|------|
| UNIT NAME | Α     | В     | С     | D     | E     | F     | G     | Н     | J     | K     | L    | М     | N    | P    |
| SPHPHV-09 |       |       |       |       |       |       |       |       |       |       |      |       |      |      |
| SPHPHV-12 | 25.00 | 26.00 | 28.38 | 9.32  | 8.46  | 10.29 | 12.83 | 17.17 | 8.46  | 17.40 | 7.66 | 9.32  | 7.46 | 2.29 |
| SPHPHV-15 |       |       |       |       |       |       |       |       |       |       |      |       |      |      |
| SPHPHV-18 | 27.50 | 28.25 | 32.88 | 8.42  | 9.32  | 15.30 | 14.00 | 18.17 | 10.38 | 24.00 | 7.66 | 9.42  | 7.74 | 2.80 |
| SPHPHV-24 |       |       |       |       |       |       |       |       |       |       |      |       |      |      |
| SPHPHV-30 | 32.50 | 32.50 | 32.88 | 11.46 | 10.24 | 19.01 | 14.97 | 16.17 | 10.47 | 24.00 | 7.66 | 11.89 | 7.64 | 1.50 |
| SPHPHV-36 |       |       |       |       |       |       |       |       |       |       |      |       |      |      |