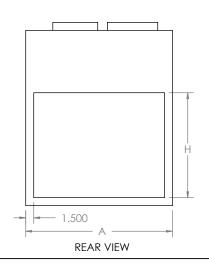

**TOP VIEW** 

ISOMETRIC VIEW (FRONT-LEFT)

ISOMETRIC VIEW

5

WIRING COMPARTMENT ACCESS--INDOOR COIL - 1.500(TYP) .625  $\emptyset.750$ 2.103 -CONDENSATE ─ 1.500(TYP) **OUTLET TUBE)** 

FRONT VIEW

This drawing is the intellectual property of Ice Air, LLC and