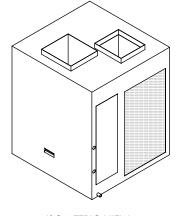

**TOP VIEW** 

ISOMETRIC VIEW (FRONT-LEFT)

ISOMETRIC VIEW

5

WIRING COMPARTMENT ACCESS--INDOOR COIL - 1.500(TYP) .625  $\emptyset.750$ 2.103 -CONDENSATE ─ 1.500(TYP) **OUTLET TUBE)** 

FRONT VIEW

This drawing is the intellectual property of Ice Air, LLC and