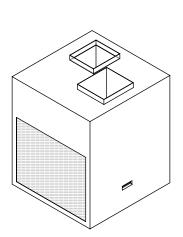

**TOP VIEW** 

ISOMETRIC VIEW (FRONT-LEFT)

ISOMETRIC VIEW

5

WIRING COMPARTMENT ACCESS--INDOOR COIL - 1.500(TYP) .625  $\emptyset.750$ 2.103 -CONDENSATE ─ 1.500(TYP) **OUTLET TUBE)** 

FRONT VIEW

This drawing is the intellectual property of Ice Air, LLC and