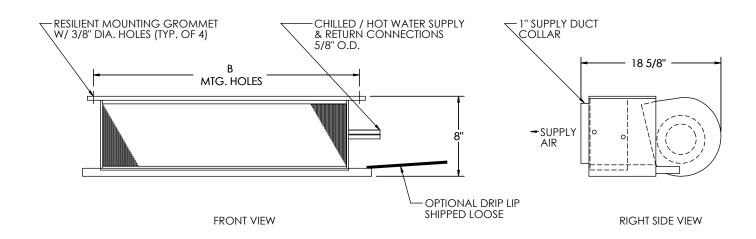

| Ice-Air Thin Type Horizontal Concealed Fan Coil Unit |   |         |         |                |        |  |  |  |  |  |
|------------------------------------------------------|---|---------|---------|----------------|--------|--|--|--|--|--|
| Model                                                |   | FCHCU02 | FCHCU03 | FCHCU04 FCHCU0 |        |  |  |  |  |  |
| Dimensions                                           | Α | 30      | 30      | 41 3/4         | 45 3/4 |  |  |  |  |  |
|                                                      | В | 18 3/4  | 22      | 33 3/4         | 36 1/8 |  |  |  |  |  |

## NOTE.S.

- RH SHOWN, LH OPPOSITE.
  ALL DIMENSIONS ARE±1/4.
  PRODUCT SPECIFICATIONS ARE SUBJECT TO CHANGE WITHOUT NOTICE.
  DRIP LIP RECOMMENDED.
- 1. 2. 3. 4.

|                                                                                                                                                                                       | MATERIAL:                                                                                                                                                       | ICE-AIR LLC.<br>80 HARTFORD AVENUE |                                                     |                               |              |          |  |  |
|---------------------------------------------------------------------------------------------------------------------------------------------------------------------------------------|-----------------------------------------------------------------------------------------------------------------------------------------------------------------|------------------------------------|-----------------------------------------------------|-------------------------------|--------------|----------|--|--|
|                                                                                                                                                                                       | WEIGHT (LBS):                                                                                                                                                   |                                    | MOUNT VERNON, NY 10553                              |                               |              |          |  |  |
| Third Angle Projection Third Angle Projection THIS DRAWING IS PROPERTY OF ICE-AIR, LLC. IT MAY NOT BE REPRODUCED, DUPLICATED OR OTHERWISE COPIED WITHOUT PRIOR WRITTEN AUTHORIZATION. | FINISH:                                                                                                                                                         | TITLE:                             | TITLE: THIN TYPE HORIZONTAL CONCEALED FAN COIL UNIT |                               |              |          |  |  |
|                                                                                                                                                                                       | UNLESS OTHERWISE SPECIFIED: DIMENSIONS ARE IN INCHES TOLERANCES: FRACTIONAL± 1/32 ANGULAR: MACH± ° BEND ± 1° TWO PLACE DECIMAL ± .03 THREE PLACE DECIMAL ± .015 | MODEL BY:                          |                                                     | DATE:                         | DWG. NO.     |          |  |  |
|                                                                                                                                                                                       |                                                                                                                                                                 | DRAWING BY: VP                     |                                                     | DATE: 01/19/09                | SAA-         | 9002     |  |  |
|                                                                                                                                                                                       |                                                                                                                                                                 | SIZE<br><b>A</b>                   |                                                     | ALE: NONE<br>OT SCALE DRAWING | SHEET 1 OF 1 | REV<br>C |  |  |
| 1 4                                                                                                                                                                                   | 3                                                                                                                                                               |                                    | 2                                                   |                               | 1            |          |  |  |