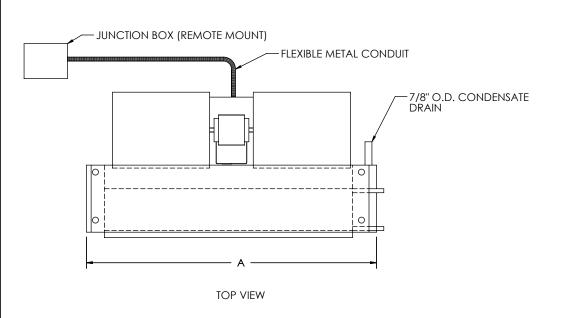

| Ice-Air Thin Type Horizontal Concealed Fan Coil Unit |   |         |         |                |        |  |  |  |  |  |
|------------------------------------------------------|---|---------|---------|----------------|--------|--|--|--|--|--|
| Model                                                |   | FCHCU02 | FCHCU03 | FCHCU04 FCHCU0 |        |  |  |  |  |  |
| Dimensions                                           | Α | 30      | 30      | 41 3/4         | 45 3/4 |  |  |  |  |  |
|                                                      | В | 18 3/4  | 22      | 33 3/4         | 36 1/8 |  |  |  |  |  |

## NOTE.S.

- RH SHOWN, LH OPPOSITE.
  ALL DIMENSIONS ARE±1/4.
  PRODUCT SPECIFICATIONS ARE SUBJECT TO CHANGE WITHOUT NOTICE.
  DRIP LIP RECOMMENDED.
- 1. 2. 3. 4.

|                                                                                                                                                                                       | MATERIAL:                                                                                                                                                       | ICE-AIR LLC.<br>80 HARTFORD AVENUE |                                                     |                               |              |          |  |  |
|---------------------------------------------------------------------------------------------------------------------------------------------------------------------------------------|-----------------------------------------------------------------------------------------------------------------------------------------------------------------|------------------------------------|-----------------------------------------------------|-------------------------------|--------------|----------|--|--|
|                                                                                                                                                                                       | WEIGHT (LBS):                                                                                                                                                   |                                    | MOUNT VERNON, NY 10553                              |                               |              |          |  |  |
| Third Angle Projection Third Angle Projection THIS DRAWING IS PROPERTY OF ICE-AIR, LLC. IT MAY NOT BE REPRODUCED, DUPLICATED OR OTHERWISE COPIED WITHOUT PRIOR WRITTEN AUTHORIZATION. | FINISH:                                                                                                                                                         | TITLE:                             | TITLE: THIN TYPE HORIZONTAL CONCEALED FAN COIL UNIT |                               |              |          |  |  |
|                                                                                                                                                                                       | UNLESS OTHERWISE SPECIFIED: DIMENSIONS ARE IN INCHES TOLERANCES: FRACTIONAL± 1/32 ANGULAR: MACH± ° BEND ± 1° TWO PLACE DECIMAL ± .03 THREE PLACE DECIMAL ± .015 | MODEL BY:                          |                                                     | DATE:                         | DWG. NO.     |          |  |  |
|                                                                                                                                                                                       |                                                                                                                                                                 | DRAWING BY: VP                     |                                                     | DATE: 01/19/09                | SAA-         | 9002     |  |  |
|                                                                                                                                                                                       |                                                                                                                                                                 | SIZE<br><b>A</b>                   |                                                     | ALE: NONE<br>OT SCALE DRAWING | SHEET 1 OF 1 | REV<br>C |  |  |
| 1 4                                                                                                                                                                                   | 3                                                                                                                                                               |                                    | 2                                                   |                               | 1            |          |  |  |